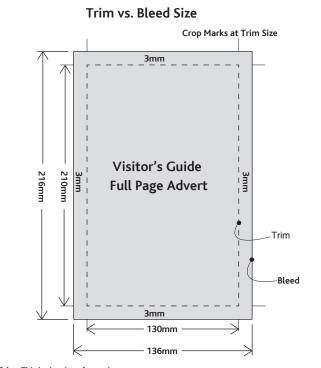

## **Advertisement Opportunities**

| Visitor's Guide    | or's Guide Trim Size (W × H) |     | Price<br>in CNY | Please tick |
|--------------------|------------------------------|-----|-----------------|-------------|
| Back Cover         | 130 x 210 mm                 | 3mm | ¥ 22,000        | SOLD OUT    |
| Center Spread      | 260 x 210 mm                 | 3mm | ¥ 20,900        | SOLD OUT    |
| Inside Front Cover | 130 x 210 mm                 | 3mm | ¥ 12,100        | SOLD OUT    |
| Inside First Page  | 130 x 210 mm                 | 3mm | ¥ 12,100        | SOLD OUT    |
| Inside Back Cover  | 130 x 210 mm                 | 3mm | ¥ 10,500        | SOLD OUT    |
| Inside Full Page   | 130 x 210 mm                 | 3mm | ¥ 9,500         |             |

### Booking & Artwork Deadline August 20, 2023

**Trim:** This is the size of actual page.

**Bleed:** This is the size of trim size +3mm on each side. All image should leave 3mm for bleed on each side to ensure the image isn't lost if the page moves.